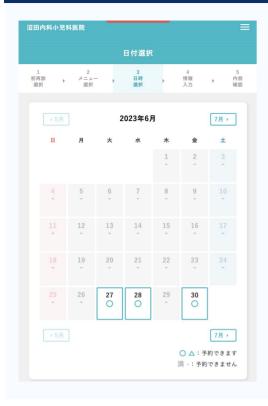

(初診)
- Vaccination (2 years old and above) 予防接種(小児)
- Health checkups for elementary school students
  健康診断(ー小・インター・その他小学生)
- Internal medicine (returning) 内科(再診)
- Pediatrics (returning) 小児科(再診)
- Health checkups for infants and toddlers under 2 years old
  到幼児健診
- Vaccinations for infants and toddlers under 2 years old 乳幼 児予防接種
- Health checkups and Vaccinations for infants and toddlers under 2 years old 乳幼児健診+乳幼児予防接種
- Health checkups (with tests for blood sugar and triglycerides) 健康診断(血糖・中性脂肪の血液検査あり)
- Health checkup (without tests for blood sugar and triglycerides) 健康診断(血糖・中性脂肪の血液検査なし)

<sup>\*</sup>This manual is a guideline for appointment booking. If there are any changes on services, the latest updates will be displayed on the online booking pages.

#### (5) Select date and time





## ⑥ Enter your information and tap the confirmation button (入力内容を確認する)



# ⑦ Check your booking information and tap the confirmation button (予約を確定す



Two more steps before you complete the appointment booking

- 1. Double check the information carefully and make sure it is correct.
- 2. Tap "confirm my appointment" (予約を確定する) to complete the booking.

### You have made an appointment!



XIf you still don't receive a confirmation email, please give us a call.