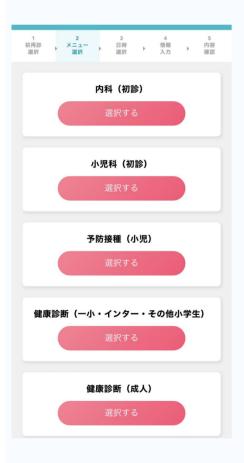

### 4 Select a subcategory when required

If a subcategory of a service is required, a list of further detailed services will be displayed for you to select. If a subcategory is not required, you will be directed to the next page automatically.

Possible subcategories you may see:

- Internal medicine (my first visit) 内科(初診)
- Pediatrics (my first visit) 小児科(初診)
- Vaccination (2 years old and above) 予防接種(小児)
- Health checkups for elementary school students
  健康診断(ー小・インター・その他小学生)
- Internal medicine (returning) 内科(再診)
- Pediatrics (returning) 小児科(再診)
- Health checkups for infants and toddlers under 2 years old
  到幼児健診
- Vaccinations for infants and toddlers under 2 years old 乳幼 児予防接種
- Health checkups and Vaccinations for infants and toddlers under 2 years old 乳幼児健診+乳幼児予防接種
- Health checkups (with tests for blood sugar and triglycerides) 健康診断(血糖・中性脂肪の血液検査あり)
- Health checkup (without tests for blood sugar and triglycerides) 健康診断(血糖・中性脂肪の血液検査なし)