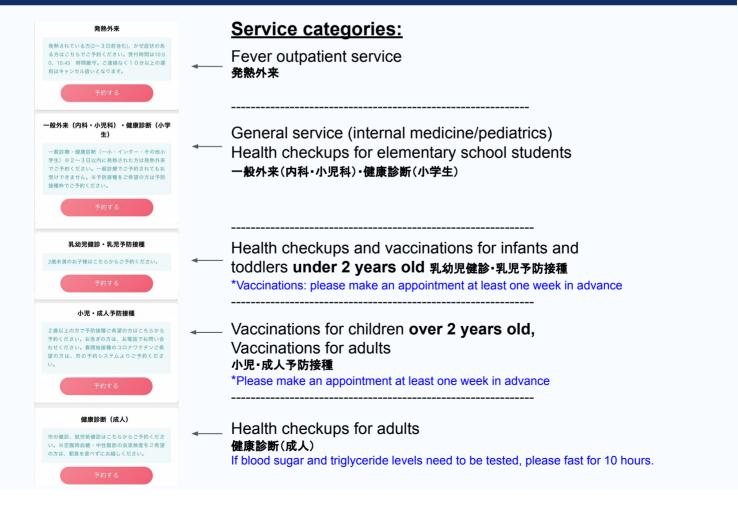

### ② Choose the service your require and tap the "book an appointment" (予約する)

### 4 Select a subcategory when required

If a subcategory of a service is required, a list of further detailed services will be displayed for you to select. If a subcategory is not required, you will be directed to the next page automatically.

Possible subcategories you may see:

- Internal medicine (my first visit) 内科(初診)
- Pediatrics (my first visit) 小児科(初診)
- Vaccination (2 years old and above) 予防接種(小児)
- Health checkups for elementary school students
  健康診断(ー小・インター・その他小学生)
- Internal medicine (returning) 内科(再診)
- Pediatrics (returning) 小児科(再診)
- Health checkups for infants and toddlers under 2 years old
  到幼児健診
- Vaccinations for infants and toddlers under 2 years old 乳幼 児予防接種
- Health checkups and Vaccinations for infants and toddlers under 2 years old 乳幼児健診+乳幼児予防接種
- Health checkups (with tests for blood sugar and triglycerides) 健康診断(血糖・中性脂肪の血液検査あり)
- Health checkup (without tests for blood sugar and triglycerides) 健康診断(血糖・中性脂肪の血液検査なし)