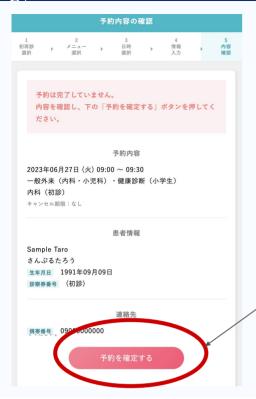

# ⑦ Check your booking information and tap the confirmation button (予約を確定す

Two more steps before you complete the appointment booking

- 1. Double check the information carefully and make sure it is correct.
- 2. Tap "confirm my appointment" (予約を確定する) to complete the booking.