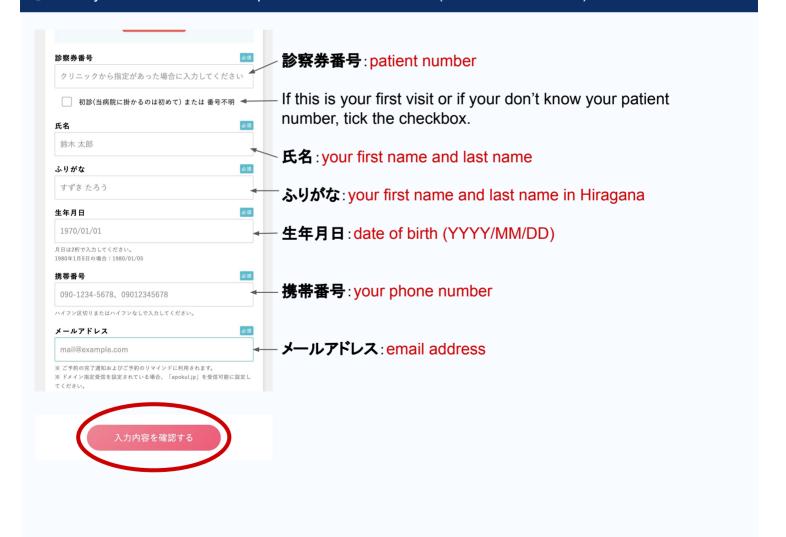

mentary school students
  健康診断(ー小・インター・その他小学生)
- Internal medicine (returning) 内科(再診)
- Pediatrics (returning) 小児科(再診)
- Health checkups for infants and toddlers under 2 years old
  到幼児健診
- Vaccinations for infants and toddlers under 2 years old 乳幼 児予防接種
- Health checkups and Vaccinations for infants and toddlers under 2 years old 乳幼児健診+乳幼児予防接種
- Health checkups (with tests for blood sugar and triglycerides) 健康診断(血糖・中性脂肪の血液検査あり)
- Health checkup (without tests for blood sugar and triglycerides) 健康診断(血糖・中性脂肪の血液検査なし)

<sup>\*</sup>This manual is a guideline for appointment booking. If there are any changes on services, the latest updates will be displayed on the online booking pages.

#### (5) Select date and time





## ⑥ Enter your information and tap the confirmation button (入力内容を確認する)



# ⑦ Check your booking information and tap the confirmation button (予約を確定す



Two more steps before you complete the appointment booking

- 1. Double check the information carefully and make sure it is correct.
- 2. Tap "confirm my appointment" (予約を確定する) to complete the booking.

### You have made an appointment!



XIf you still don't receive a confirmation email, please give us a call.