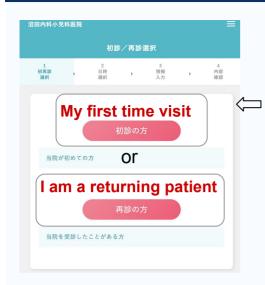

### 3 Choose if this is your first visit to the clinic or if you are a returning patient

### If you are using a smartphone:

On your screen, you will see "My first time visit" (初診の方) on the top, and "I am a returning patient" (再診の方) at the bottom

On your screen, you will see "My first time visit" (初診の方) on the left, and "I am a returning patient" (再診の方) on the right.