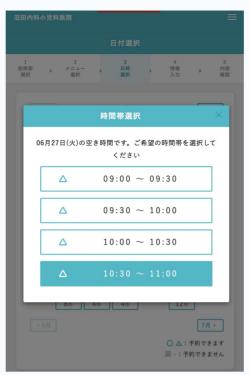

診)
- Vaccination (2 years old and above) 予防接種(小児)
- Health checkups for elementary school students
  健康診断(ー小・インター・その他小学生)
- Internal medicine (returning) 内科(再診)
- Pediatrics (returning) 小児科(再診)
- Health checkups for infants and toddlers under 2 years old
  到幼児健診
- Vaccinations for infants and toddlers under 2 years old 乳幼 児予防接種
- Health checkups and Vaccinations for infants and toddlers under 2 years old 乳幼児健診+乳幼児予防接種
- Health checkups (with tests for blood sugar and triglycerides) 健康診断(血糖・中性脂肪の血液検査あり)
- Health checkup (without tests for blood sugar and triglycerides) 健康診断(血糖・中性脂肪の血液検査なし)

<sup>\*</sup>This manual is a guideline for appointment booking. If there are any changes on services, the latest updates will be displayed on the online booking pages.

#### (5) Select date and time





## ⑥ Enter your information and tap the confirmation button (入力内容を確認する)



# ⑦ Check your booking information and tap the confirmation button (予約を確定す



Two more steps before you complete the appointment booking

- 1. Double check the information carefully and make sure it is correct.
- 2. Tap "confirm my appointment" (予約を確定する) to complete the booking.

### You have made an appointment!



XIf you still don't receive a confirmation email, please give us a call.