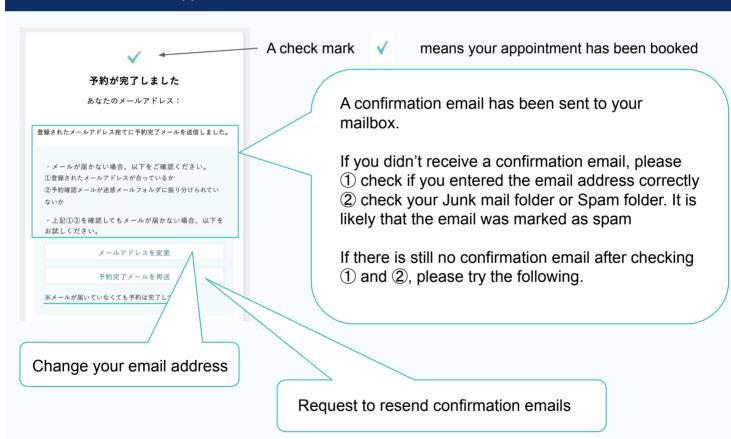

### You have made an appointment!

XIf you still don't receive a confirmation email, please give us a call.